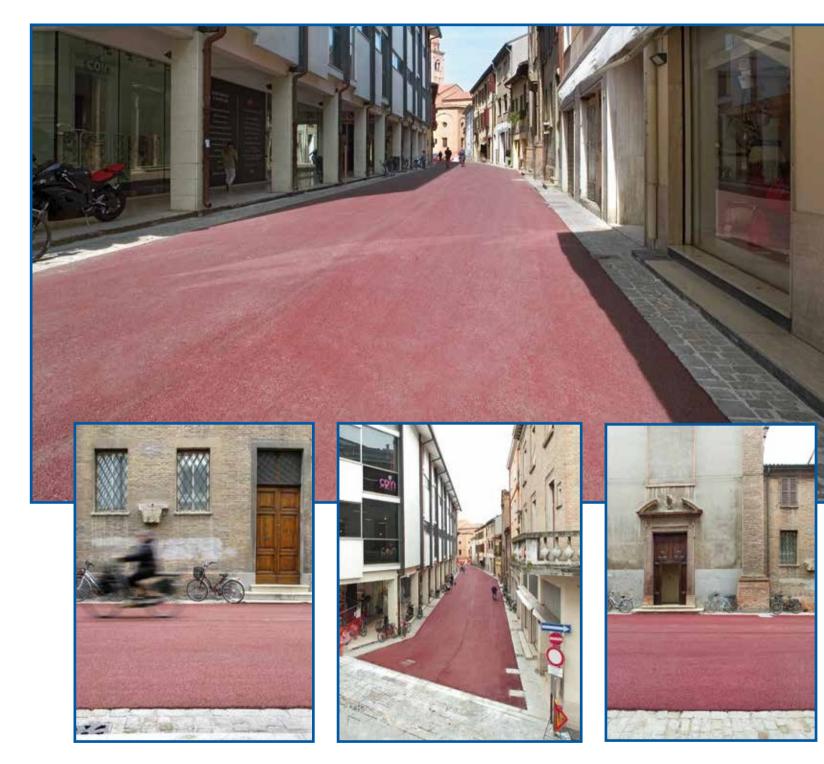

# COSPALRED CASRIFATIO

COLOURED ASPHALTS • Viale A. Vespucci, Marina Centro, Rimini.

 $ASFALTI\ COLORATI \bullet Viale\ A.\ Vespucci,\ Marina\ Centro,\ Rimini.$ 

 $COLOURED\ ASPHALTS \bullet Via\ Alessandro\ Serpieri,\ Rimini,\ City\ centre.$ 

 $COLOURED\ ASPHALTS \bullet Municipality\ of\ Urbino.\ Paving\ of\ the\ city\ centre\ and\ wall\ boundary.$ 

COLOURED ASPHALTS • Rimini. Viale Tintori. Cycle path.

COLOURED ASPHALTS • Rimini. Viale Tintori. Cycle path.

COLOURED ASPHALTS

Green

Blue