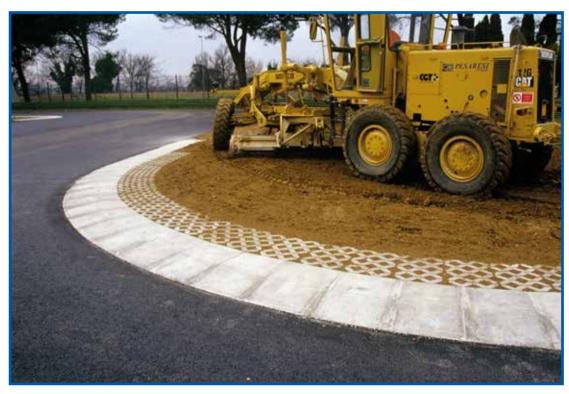

# COSPALRED CASRIFATIO

COLOURED ASPHALTS • Viale A. Vespucci, Marina Centro, Rimini.

 $ASFALTI\ COLORATI \bullet Viale\ A.\ Vespucci,\ Marina\ Centro,\ Rimini.$ 

 $COLOURED\ ASPHALTS \bullet Via\ Alessandro\ Serpieri,\ Rimini,\ City\ centre.$ 

 $COLOURED\ ASPHALTS \bullet Municipality\ of\ Urbino.\ Paving\ of\ the\ city\ centre\ and\ wall\ boundary.$ 

COLOURED ASPHALTS • Rimini. Viale Tintori. Cycle path.

COLOURED ASPHALTS • Rimini. Viale Tintori. Cycle path.

COLOURED ASPHALTS

Green

Blue