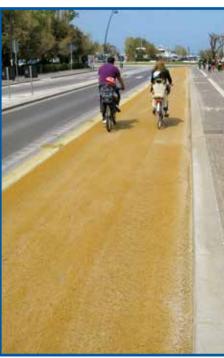

# COSPALRED CASRIFATIO

COLOURED ASPHALTS • Viale A. Vespucci, Marina Centro, Rimini.

 $ASFALTI\ COLORATI \bullet Viale\ A.\ Vespucci,\ Marina\ Centro,\ Rimini.$ 

 $COLOURED\ ASPHALTS \bullet Via\ Alessandro\ Serpieri,\ Rimini,\ City\ centre.$ 

 $COLOURED\ ASPHALTS \bullet Municipality\ of\ Urbino.\ Paving\ of\ the\ city\ centre\ and\ wall\ boundary.$ 

COLOURED ASPHALTS • Rimini. Viale Tintori. Cycle path.

COLOURED ASPHALTS • Rimini. Viale Tintori. Cycle path.

COLOURED ASPHALTS

Green

Blue