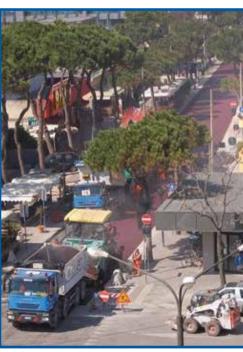

# COSPALRED CASRIFATIO

COLOURED ASPHALTS • Viale A. Vespucci, Marina Centro, Rimini.

 $ASFALTI\ COLORATI \bullet Viale\ A.\ Vespucci,\ Marina\ Centro,\ Rimini.$ 

 $COLOURED\ ASPHALTS \bullet Via\ Alessandro\ Serpieri,\ Rimini,\ City\ centre.$ 

 $COLOURED\ ASPHALTS \bullet Municipality\ of\ Urbino.\ Paving\ of\ the\ city\ centre\ and\ wall\ boundary.$ 

COLOURED ASPHALTS • Rimini. Viale Tintori. Cycle path.

COLOURED ASPHALTS • Rimini. Viale Tintori. Cycle path.