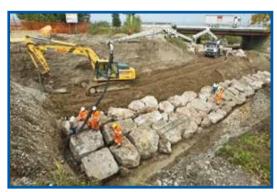

### **BANKS**

Placement and restructuring of river and sea banks are a passive defense of the territory designed to prevent overflowing of waterways and defense of the sea banks and ports.

**SEWER** 