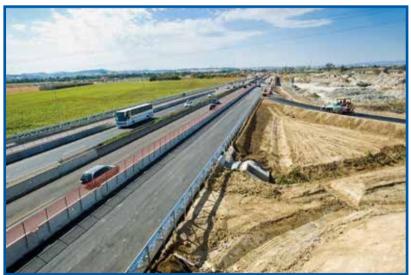

AUTOSTRADE PER L'ITALIA S.P.A. A/14 Bologna - Bari - Taranto

AUTOSTRADE PER L'ITALIA S.P.A.

Motorway A/14 Bologna - Bari - Taranto: expansion of the third lane of the Cattolica - Fano section. Extension of the third lane of the Rimini Nord - Cattolica section. Extension of the third lane and restructuring of the Monte Marciano toll booth.

AUTOSTRADE PER L'ITALIA S.P.A. A/14 Extension of Monte Marciano toll booth

AUTOSTRADE PER L'ITALIA S.P.A. A/14 Extension of Monte Marciano toll booth

AUTOSTRADE PER L'ITALIA S.P.A. A/14 • Cattolica - Fano for Pentapolis