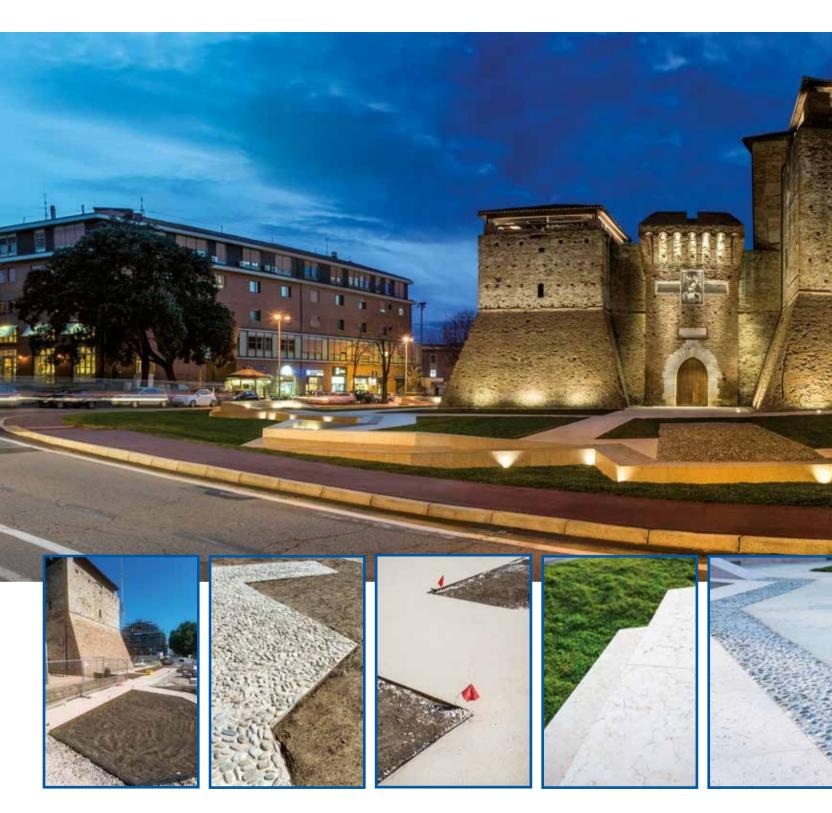

SISMONDO CASTLE

It takes its name from its creator and builder, Sigismondo Pandolfo Malatesta, at that time lord of Rimini and Fano Today's structure represents the central core of the castle, originally defended by a further turn of walls and a moat. It was built starting from 1437, in a period of great prosperity for the Malatesta lordship It was conceived as a fortress and palace at the same time, of grandiose proportions. Over the years, th structure has undergone various modifications and purposes. More recently it has undergone a general restoration which has allowed it to be enjoyed by the public. Lately it has been the subject of the complete redevelopment of the whole district area.