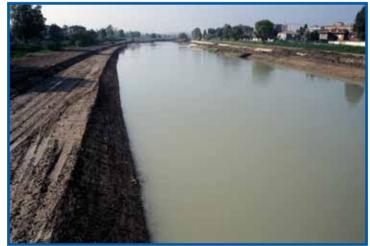

### **BANKS**

Placement and restructuring of river and sea banks are a passive defense of the territory designed to prevent overflowing of waterways and defense of the sea banks and ports.

**SEWER** 