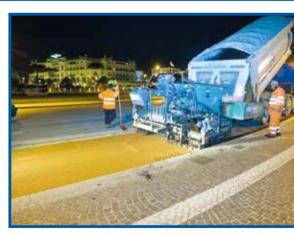

### VEHICLE FLEET

The fleet of Pesaresi Giuseppe Spa is always renewed and constantly at the forefront to make our vector more efficient and to guarantee the highest quality in execution. The fleet includes the Wirtgen W 210 CM Milling Machine and the Vögele Vibro Finisher. Machines that combine maximum flexibility, performance, economic savings, respect for the environment and cutting-edge use technologies. In additional Pesaresi Giuseppe Spa also makes available the Pavesmart 3D satellite control system together with use of the Wirtgen W 210 Cold Milling Machine.

# COSPALRED CASRIFATIO

COLOURED ASPHALTS • Viale A. Vespucci, Marina Centro, Rimini.

 $ASFALTI\ COLORATI \bullet Viale\ A.\ Vespucci,\ Marina\ Centro,\ Rimini.$ 

 $COLOURED\ ASPHALTS \bullet Via\ Alessandro\ Serpieri,\ Rimini,\ City\ centre.$ 

 $COLOURED\ ASPHALTS \bullet Municipality\ of\ Urbino.\ Paving\ of\ the\ city\ centre\ and\ wall\ boundary.$ 

COLOURED ASPHALTS • Rimini. Viale Tintori. Cycle path.

COLOURED ASPHALTS • Rimini. Viale Tintori. Cycle path.