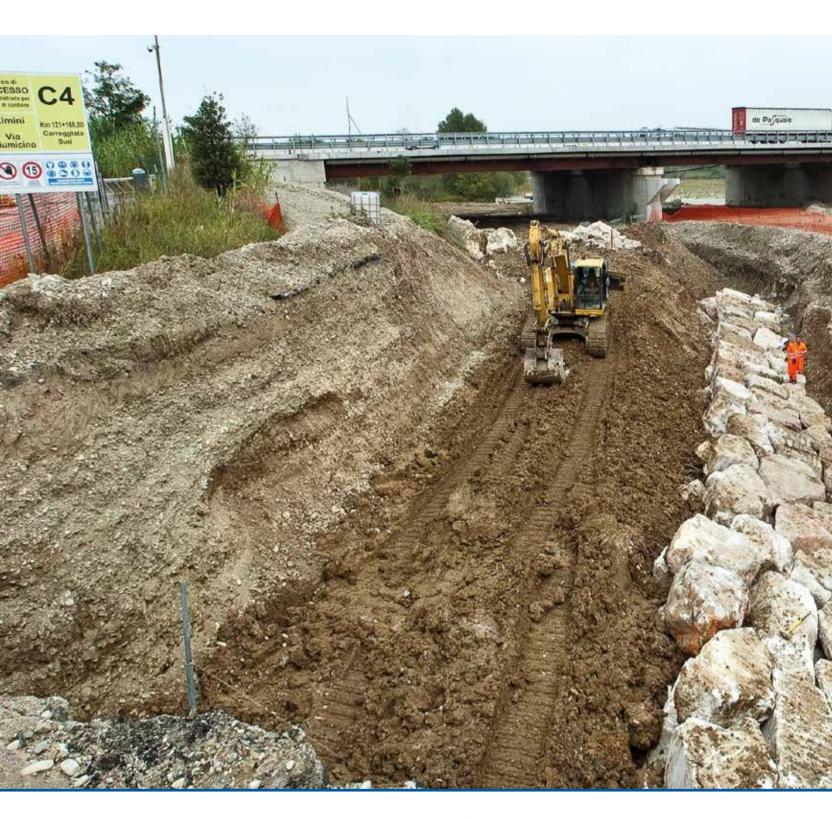

### **BANKS**

Placement and restructuring of river and sea banks are a passive defense of the territory designed to prevent overflowing of waterways and defense of the sea banks and ports.

**SEWER** 