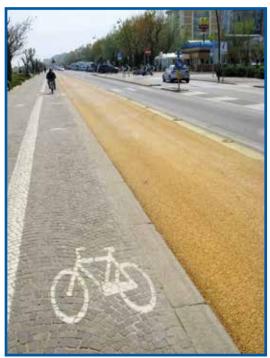

# COSPALRED CASRIFATIO

COLOURED ASPHALTS • Viale A. Vespucci, Marina Centro, Rimini.

 $ASFALTI\ COLORATI \bullet Viale\ A.\ Vespucci,\ Marina\ Centro,\ Rimini.$ 

 $COLOURED\ ASPHALTS \bullet Via\ Alessandro\ Serpieri,\ Rimini,\ City\ centre.$ 

 $COLOURED\ ASPHALTS \bullet Municipality\ of\ Urbino.\ Paving\ of\ the\ city\ centre\ and\ wall\ boundary.$ 

COLOURED ASPHALTS • Rimini. Viale Tintori. Cycle path.

COLOURED ASPHALTS • Rimini. Viale Tintori. Cycle path.

COLOURED ASPHALTS

Green

Blue