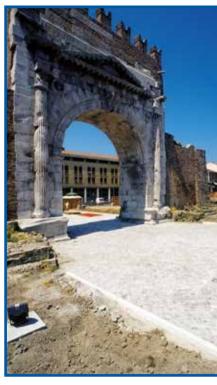

## ARCH OF CAESAR AUGUSTUS

The complete redevelopment, in collaboration with the intention Ministry of Cultural Heritage Activities and Tourism, of the Giulio Cesare area, where the Triu Arch of Senator Augustus (27 stands.

One of the best-preserved archeverage Europe, considered virtually, gateway to the city of Rimini (a Ariminum), connected the two I streets. The end of the Via Flaming the beginning of the Via Emilial decumanus, which still crosses the with the name of Corso D'Augusto.