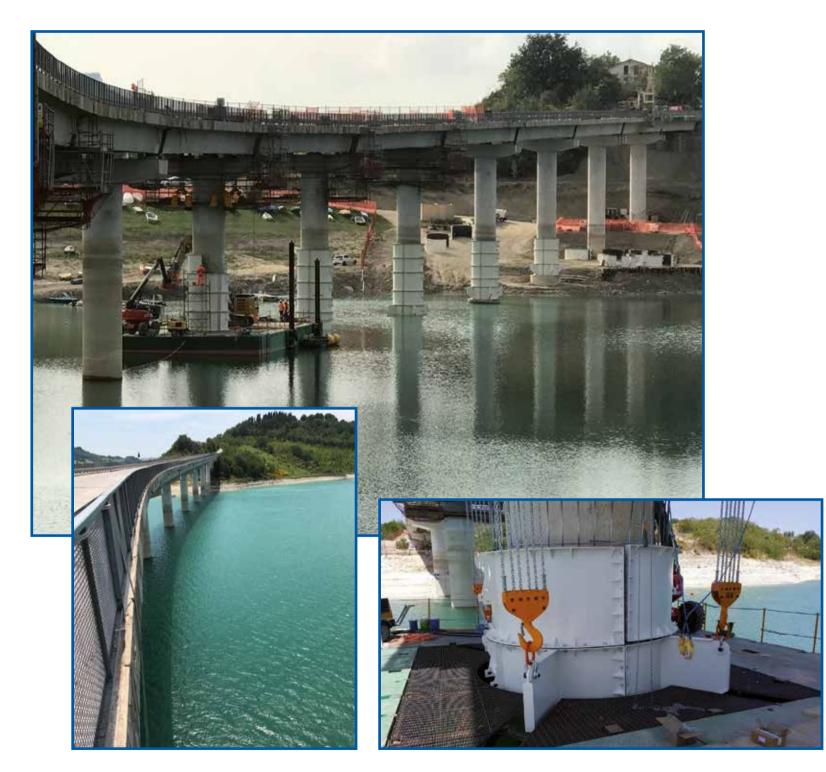

AUTOSTRADE PER L'ITALIA S.P.A. A/14 • Cattolica - Fano for Pentapoli

PONTE MOSCOSI, Municipality of Cingoli

PONTE MOSCOSI, Municipality of Cingoli

BRIDGE OVER THE CONCA RIVER

BRIDGE OVER THE CONCA RIVER

**CONCRETES** PLANT