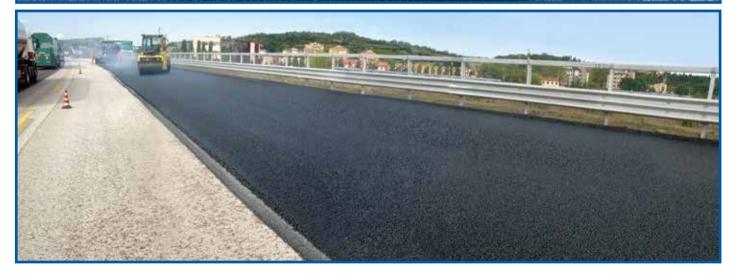

AUTOSTRADE PER L'ITALIA S.P.A. A/14 Bologna - Bari - Taranto

AUTOSTRADE PER L'ITALIA S.P.A.

Motorway A/14 Bologna - Bari - Taranto: expansion of the third lane of the Cattolica - Fano section. Extension of the third lane of the Rimini Nord - Cattolica section. Extension of the third lane and restructuring of the Monte Marciano toll booth.

AUTOSTRADE PER L'ITALIA S.P.A. A/14 Extension of Monte Marciano toll booth

AUTOSTRADE PER L'ITALIA S.P.A. A/14 Extension of Monte Marciano toll booth

AUTOSTRADE PER L'ITALIA S.P.A. A/14 • Cattolica - Fano for Pentapolis