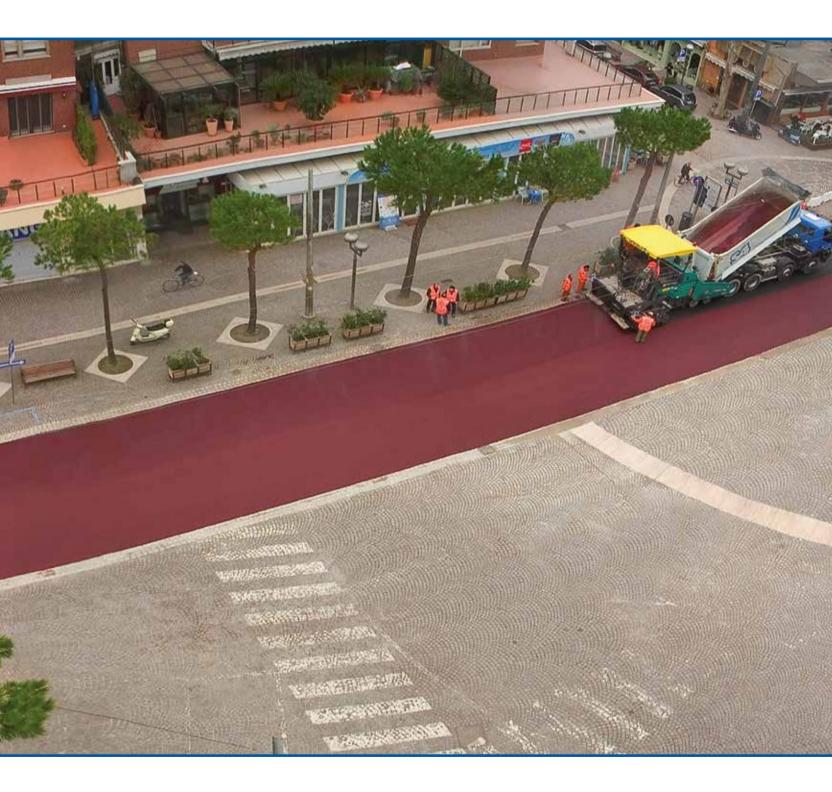

# COSPALRED CASRIFATIO

COLOURED ASPHALTS • Viale A. Vespucci, Marina Centro, Rimini.

 $ASFALTI\ COLORATI \bullet Viale\ A.\ Vespucci,\ Marina\ Centro,\ Rimini.$ 

 $COLOURED\ ASPHALTS \bullet Via\ Alessandro\ Serpieri,\ Rimini,\ City\ centre.$ 

 $COLOURED\ ASPHALTS \bullet Municipality\ of\ Urbino.\ Paving\ of\ the\ city\ centre\ and\ wall\ boundary.$ 

COLOURED ASPHALTS • Rimini. Viale Tintori. Cycle path.

COLOURED ASPHALTS • Rimini. Viale Tintori. Cycle path.

COLOURED ASPHALTS

Green

Blue