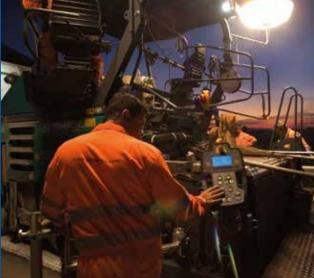

### VEHICLE FLEET

The fleet of Pesaresi Giuseppe Spa is always renewed and constantly at the forefront to make our vector more efficient and to guarantee the highest quality in execution. The fleet includes the Wirtgen W 210 CM Milling Machine and the Vögele Vibro Finisher. Machines that combine maximum flexibility, performance, economic savings, respect for the environment and cutting-edge use technologies. In additional Pesaresi Giuseppe Spa also makes available the Pavesmart 3D satellite control system together with use of the Wirtgen W 210 Cold Milling Machine.

VEHICLE FLEET