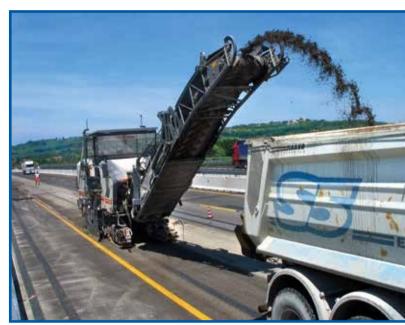

BITUMINOUS CONGLOMERATE PLANT

## BITUMINOUS CONGLOMERATE PLANT

The bituminous conglomerate plant gives Pesaresi Giuseppe S.p.a. the chance to perfectly manage the product in its peculiarities and conforms with every application need.