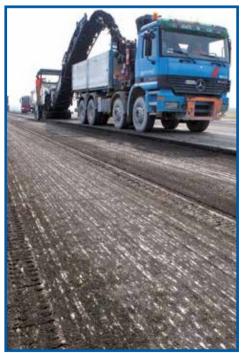

### VEHICLE FLEET

The fleet of Pesaresi Giuseppe Spa is always renewed and constantly at the forefront to make our vector more efficient and to guarantee the highest quality in execution. The fleet includes the Wirtgen W 210 CM Milling Machine and the Vögele Vibro Finisher. Machines that combine maximum flexibility, performance, economic savings, respect for the environment and cutting-edge use technologies. In additional Pesaresi Giuseppe Spa also makes available the Pavesmart 3D satellite control system together with use of the Wirtgen W 210 Cold Milling Machine.