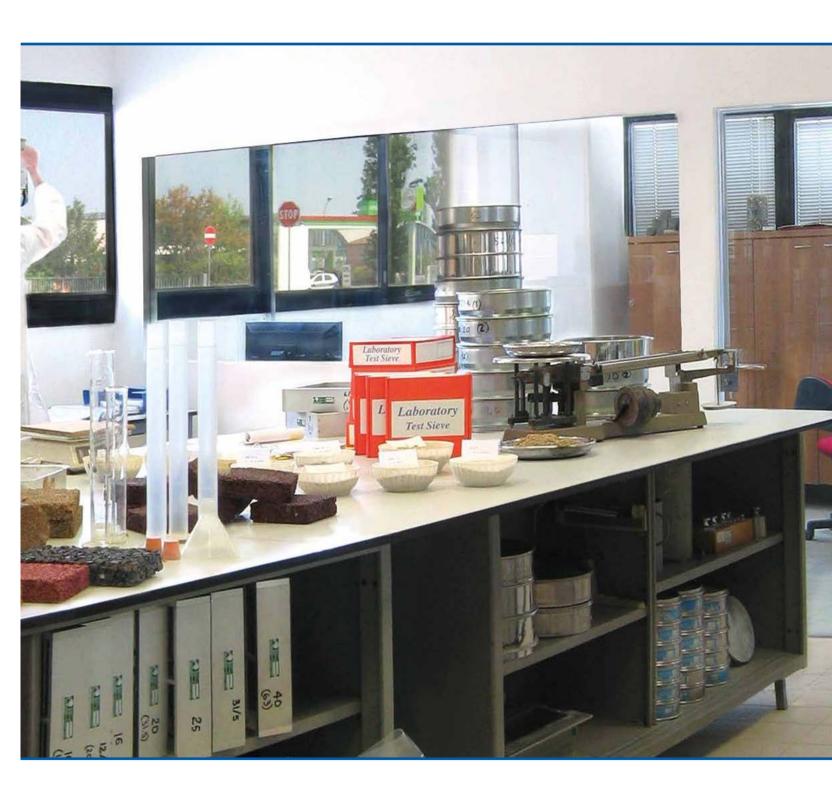

RESEARCH AND DEVELOPMENT DEPARTMENT

## RESEARCH AND DEVELOPMENT **DEPARTMENT**

Pesaresi Giuseppe S.p.a. in order to b constantly up-to-date with the new needs, related to the use of its products at the beginning of the 70'opened within its structure, a Research an Development Department, which ha contributed to progressively updatin all its production, simultaneously wit the development of new materials.