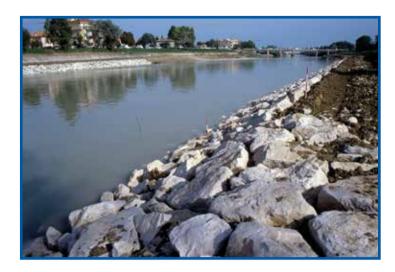

### **BANKS**

Placement and restructuring of river and sea banks are a passive defense of the territory designed to prevent overflowing of waterways and defense of the sea banks and ports.

**SEWER** 