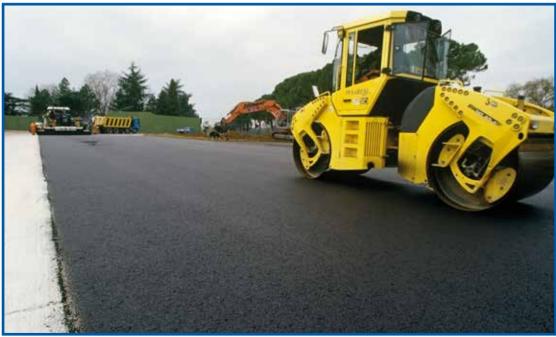

Pesaresi Giuseppe Spa Infrastructures company mainly deals with:

- Road works Airports Racetracks Coloured asphalts
- Construction works Hydraulic works
- Sewers Aqueducts Bituminous conglomerates plant
- Concretes plant Aggregates crushing plant
- Research and Development Department
- Certifications:

## BITUMINOUS CONGLOMERATE PLANT

The bituminous conglomerate plant gives Pesaresi Giuseppe S.p.a. the chance to perfectly manage the product in its peculiarities and conforms with every application need.