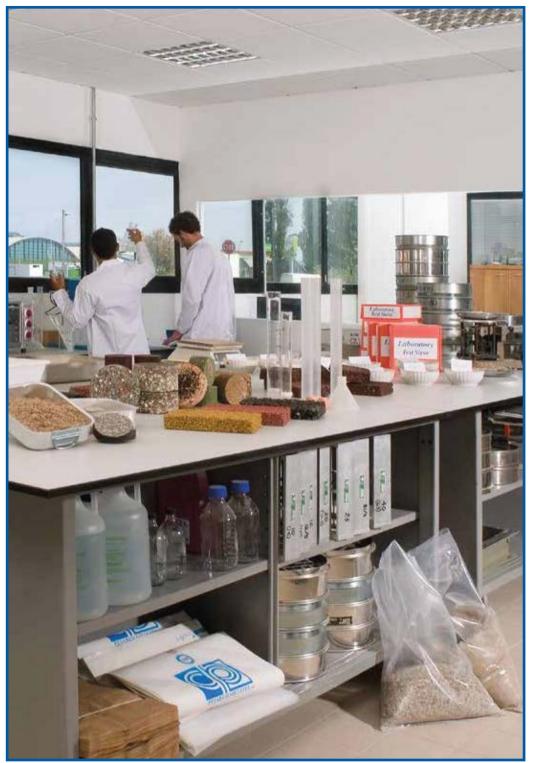

RESEARCH AND DEVELOPMENT DEPARTMENT

## RESEARCH AND DEVELOPMENT **DEPARTMENT**

Pesaresi Giuseppe S.p.a. in order to b constantly up-to-date with the new needs, related to the use of its products at the beginning of the 70'opened within its structure, a Research an Development Department, which ha contributed to progressively updatin all its production, simultaneously wit the development of new materials.