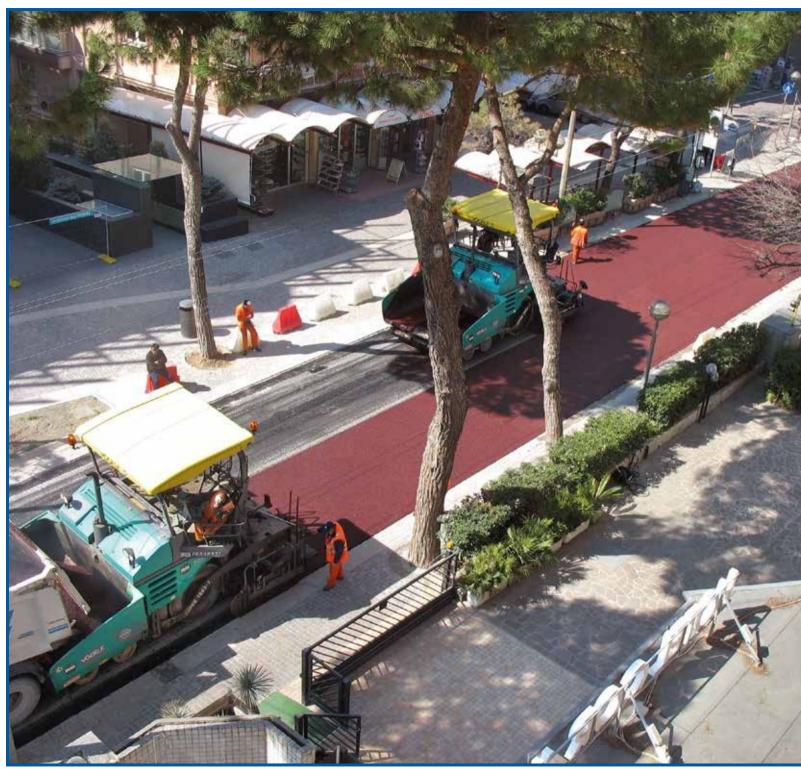

# COSPALRED CASRIFATIO

COLOURED ASPHALTS • Viale A. Vespucci, Marina Centro, Rimini.

 $ASFALTI\ COLORATI \bullet Viale\ A.\ Vespucci,\ Marina\ Centro,\ Rimini.$ 

 $COLOURED\ ASPHALTS \bullet Via\ Alessandro\ Serpieri,\ Rimini,\ City\ centre.$ 

 $COLOURED\ ASPHALTS \bullet Municipality\ of\ Urbino.\ Paving\ of\ the\ city\ centre\ and\ wall\ boundary.$ 

COLOURED ASPHALTS • Rimini. Viale Tintori. Cycle path.

COLOURED ASPHALTS • Rimini. Viale Tintori. Cycle path.