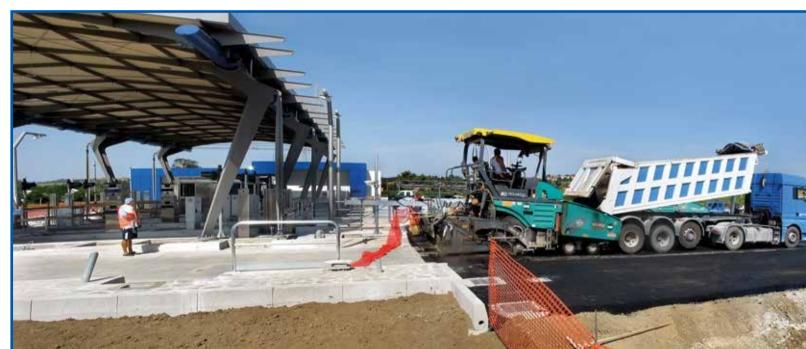

AUTOSTRADE PER L'ITALIA S.P.A. A/14 Bologna - Bari - Taranto

AUTOSTRADE PER L'ITALIA S.P.A.

Motorway A/14 Bologna - Bari - Taranto: expansion of the third lane of the Cattolica - Fano section. Extension of the third lane of the Rimini Nord - Cattolica section. Extension of the third lane and restructuring of the Monte Marciano toll booth.

AUTOSTRADE PER L'ITALIA S.P.A. A/14 Extension of Monte Marciano toll booth

AUTOSTRADE PER L'ITALIA S.P.A. A/14 Extension of Monte Marciano toll booth

AUTOSTRADE PER L'ITALIA S.P.A. A/14 • Cattolica - Fano for Pentapolis