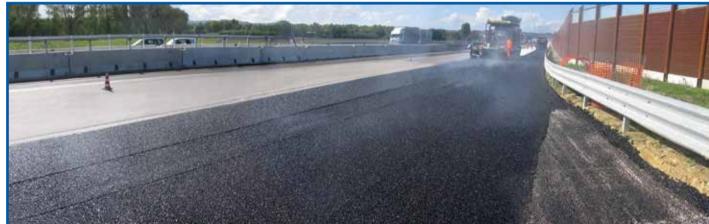

AUTOSTRADE PER L'ITALIA S.P.A. A/14 Bologna - Bari - Taranto

AUTOSTRADE PER L'ITALIA S.P.A.

Motorway A/14 Bologna - Bari - Taranto: expansion of the third lane of the Cattolica - Fano section. Extension of the third lane of the Rimini Nord - Cattolica section. Extension of the third lane and restructuring of the Monte Marciano toll booth.

AUTOSTRADE PER L'ITALIA S.P.A. A/14 Extension of Monte Marciano toll booth

AUTOSTRADE PER L'ITALIA S.P.A. A/14 Extension of Monte Marciano toll booth

AUTOSTRADE PER L'ITALIA S.P.A. A/14 • Cattolica - Fano for Pentapolis