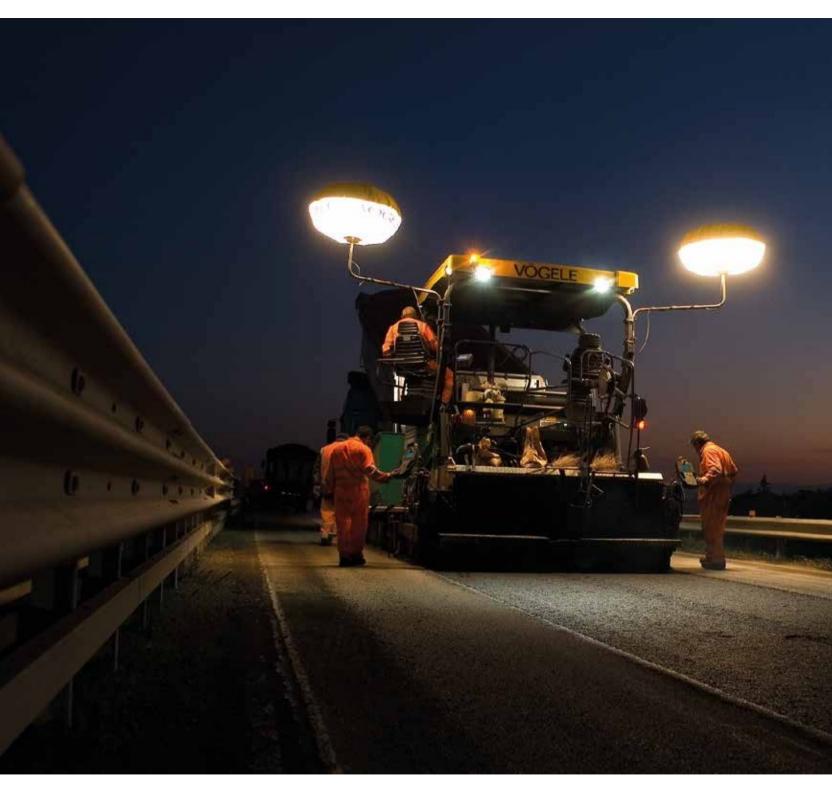

### VEHICLE FLEET

The fleet of Pesaresi Giuseppe Spa is always renewed and constantly at the forefront to make our vector more efficient and to guarantee the highest quality in execution. The fleet includes the Wirtgen W 210 CM Milling Machine and the Vögele Vibro Finisher. Machines that combine maximum flexibility, performance, economic savings, respect for the environment and cutting-edge use technologies. In additional Pesaresi Giuseppe Spa also makes available the Pavesmart 3D satellite control system together with use of the Wirtgen W 210 Cold Milling Machine.