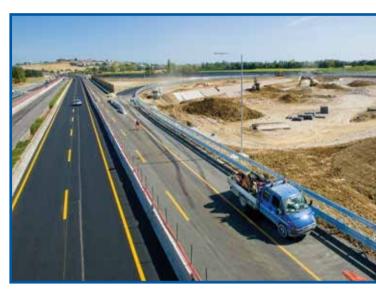

AUTOSTRADE PER L'ITALIA S.P.A. A/14 Bologna - Bari - Taranto

AUTOSTRADE PER L'ITALIA S.P.A.

Motorway A/14 Bologna - Bari - Taranto: expansion of the third lane of the Cattolica - Fano section. Extension of the third lane of the Rimini Nord - Cattolica section. Extension of the third lane and restructuring of the Monte Marciano toll booth.

AUTOSTRADE PER L'ITALIA S.P.A. A/14 Extension of Monte Marciano toll booth

AUTOSTRADE PER L'ITALIA S.P.A. A/14 Extension of Monte Marciano toll booth

AUTOSTRADE PER L'ITALIA S.P.A. A/14 • Cattolica - Fano for Pentapolis