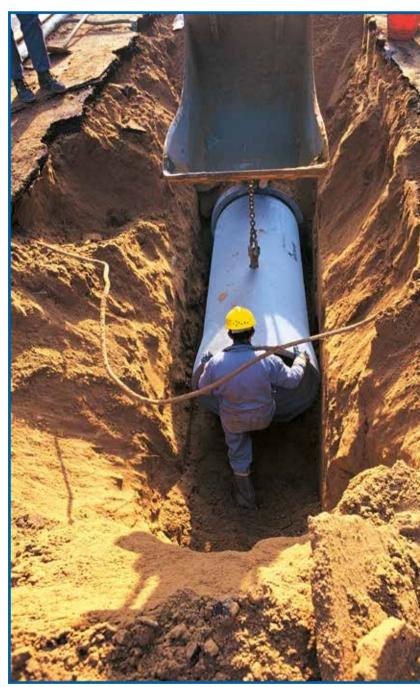

### **BANKS**

Placement and restructuring of river and sea banks are a passive defense of the territory designed to prevent overflowing of waterways and defense of the sea banks and ports.

**SEWER** 