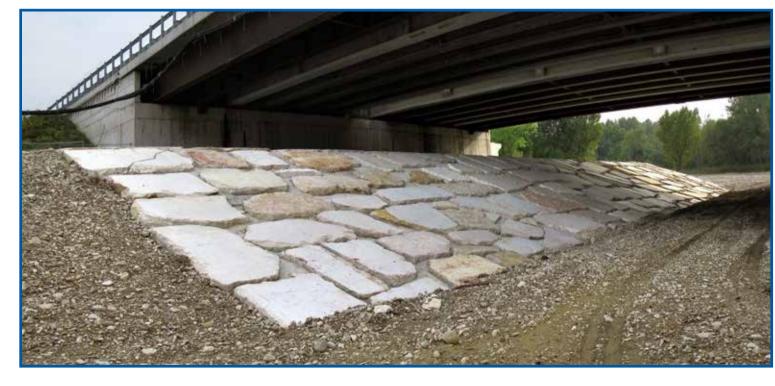

AUTOSTRADE PER L'ITALIA S.P.A. A/14 • Cattolica - Fano for Pentapoli

PONTE MOSCOSI, Municipality of Cingoli

PONTE MOSCOSI, Municipality of Cingoli

BRIDGE OVER THE CONCA RIVER

BRIDGE OVER THE CONCA RIVER

**CONCRETES** PLANT

### **BANKS**

Placement and restructuring of river and sea banks are a passive defense of the territory designed to prevent overflowing of waterways and defense of the sea banks and ports.

**SEWER** 