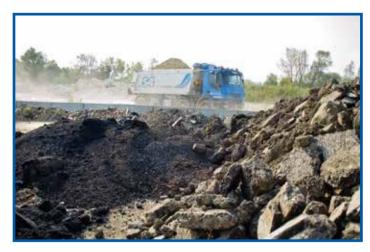

## RECOVE

### *RECOVER*

Rubble, byproducts (not waste), represent one of the most important goals achieved by the research and development of the company quality, safety and environment of the Company Pesaresi Giuseppe S.p.a.