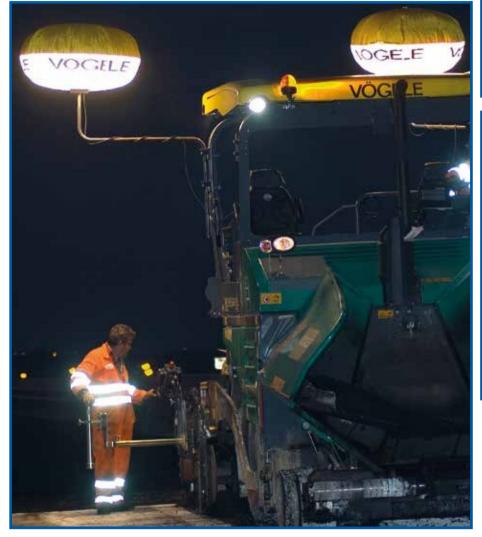

### VEHICLE FLEET

The fleet of Pesaresi Giuseppe Spa is always renewed and constantly at the forefront to make our vector more efficient and to guarantee the highest quality in execution. The fleet includes the Wirtgen W 210 CM Milling Machine and the Vögele Vibro Finisher. Machines that combine maximum flexibility, performance, economic savings, respect for the environment and cutting-edge use technologies. In additional Pesaresi Giuseppe Spa also makes available the Pavesmart 3D satellite control system together with use of the Wirtgen W 210 Cold Milling Machine.

VEHICLE FLEET