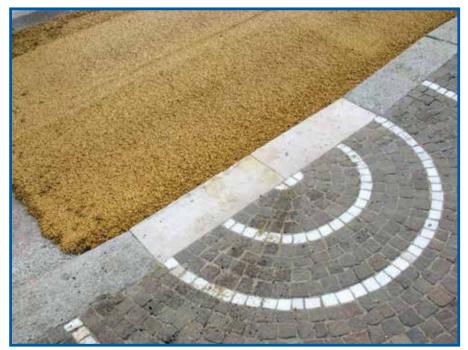

# COSPALRED CASRIFATIO

COLOURED ASPHALTS • Viale A. Vespucci, Marina Centro, Rimini.

 $ASFALTI\ COLORATI \bullet Viale\ A.\ Vespucci,\ Marina\ Centro,\ Rimini.$ 

 $COLOURED\ ASPHALTS \bullet Via\ Alessandro\ Serpieri,\ Rimini,\ City\ centre.$ 

 $COLOURED\ ASPHALTS \bullet Municipality\ of\ Urbino.\ Paving\ of\ the\ city\ centre\ and\ wall\ boundary.$ 

COLOURED ASPHALTS • Rimini. Viale Tintori. Cycle path.

COLOURED ASPHALTS • Rimini. Viale Tintori. Cycle path.

COLOURED ASPHALTS

Green

Blue