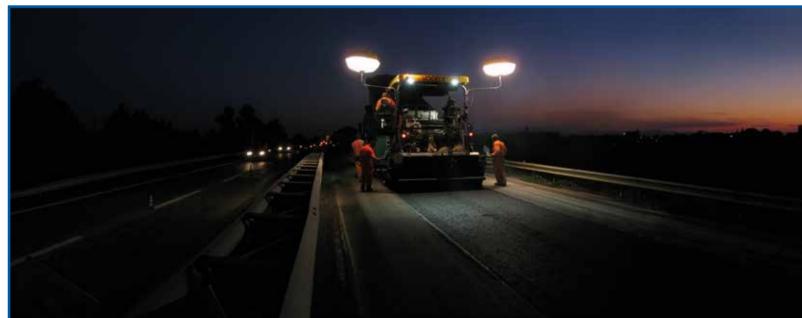

### VEHICLE FLEET

The fleet of Pesaresi Giuseppe Spa is always renewed and constantly at the forefront to make our vector more efficient and to guarantee the highest quality in execution. The fleet includes the Wirtgen W 210 CM Milling Machine and the Vögele Vibro Finisher. Machines that combine maximum flexibility, performance, economic savings, respect for the environment and cutting-edge use technologies. In additional Pesaresi Giuseppe Spa also makes available the Pavesmart 3D satellite control system together with use of the Wirtgen W 210 Cold Milling Machine.