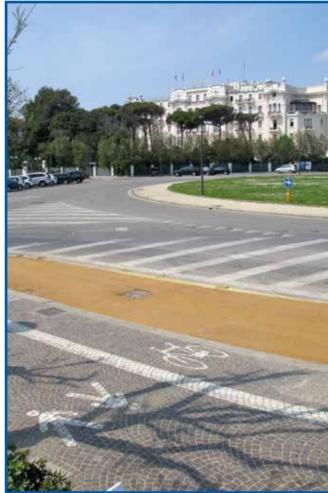

# COSPALRED CASRIFATIO

COLOURED ASPHALTS • Viale A. Vespucci, Marina Centro, Rimini.

 $ASFALTI\ COLORATI \bullet Viale\ A.\ Vespucci,\ Marina\ Centro,\ Rimini.$ 

 $COLOURED\ ASPHALTS \bullet Via\ Alessandro\ Serpieri,\ Rimini,\ City\ centre.$ 

 $COLOURED\ ASPHALTS \bullet Municipality\ of\ Urbino.\ Paving\ of\ the\ city\ centre\ and\ wall\ boundary.$ 

COLOURED ASPHALTS • Rimini. Viale Tintori. Cycle path.

COLOURED ASPHALTS • Rimini. Viale Tintori. Cycle path.