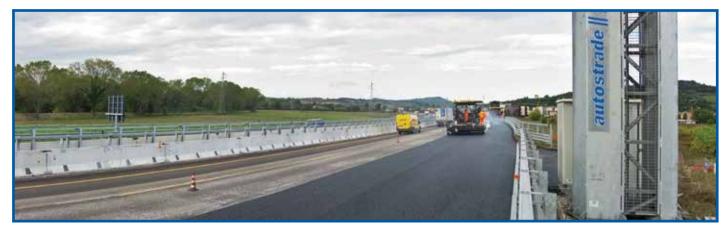

AUTOSTRADE PER L'ITALIA S.P.A. A/14 Bologna - Bari - Taranto

AUTOSTRADE PER L'ITALIA S.P.A.

Motorway A/14 Bologna - Bari - Taranto: expansion of the third lane of the Cattolica - Fano section. Extension of the third lane of the Rimini Nord - Cattolica section. Extension of the third lane and restructuring of the Monte Marciano toll booth.

AUTOSTRADE PER L'ITALIA S.P.A. A/14 Extension of Monte Marciano toll booth

AUTOSTRADE PER L'ITALIA S.P.A. A/14 Extension of Monte Marciano toll booth

AUTOSTRADE PER L'ITALIA S.P.A. A/14 • Cattolica - Fano for Pentapolis