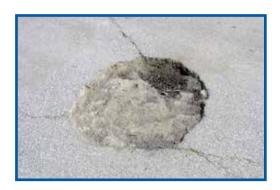

### FAST ASPHALT

The cold plastic conglomerate also known as "Rapid Asphalt" is a ready-to-use bituminous conglomerate, intended for the rapid restoration of road surfaces damaged by potholes.

It is a versatile, easy-to-use material that does not need to be heated or stirred before use.