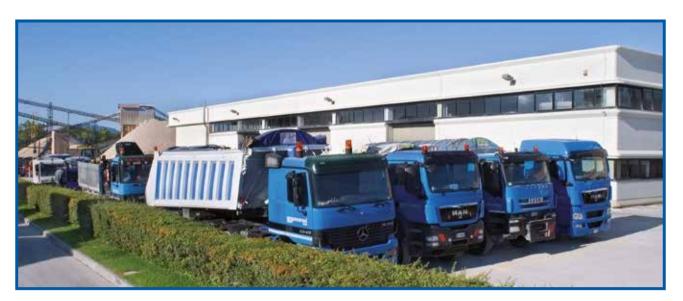

### VEHICLE FLEET

The fleet of Pesaresi Giuseppe Spa is always renewed and constantly at the forefront to make our vector more efficient and to guarantee the highest quality in execution. The fleet includes the Wirtgen W 210 CM Milling Machine and the Vögele Vibro Finisher. Machines that combine maximum flexibility, performance, economic savings, respect for the environment and cutting-edge use technologies. In additional Pesaresi Giuseppe Spa also makes available the Pavesmart 3D satellite control system together with use of the Wirtgen W 210 Cold Milling Machine.

VEHICLE FLEET