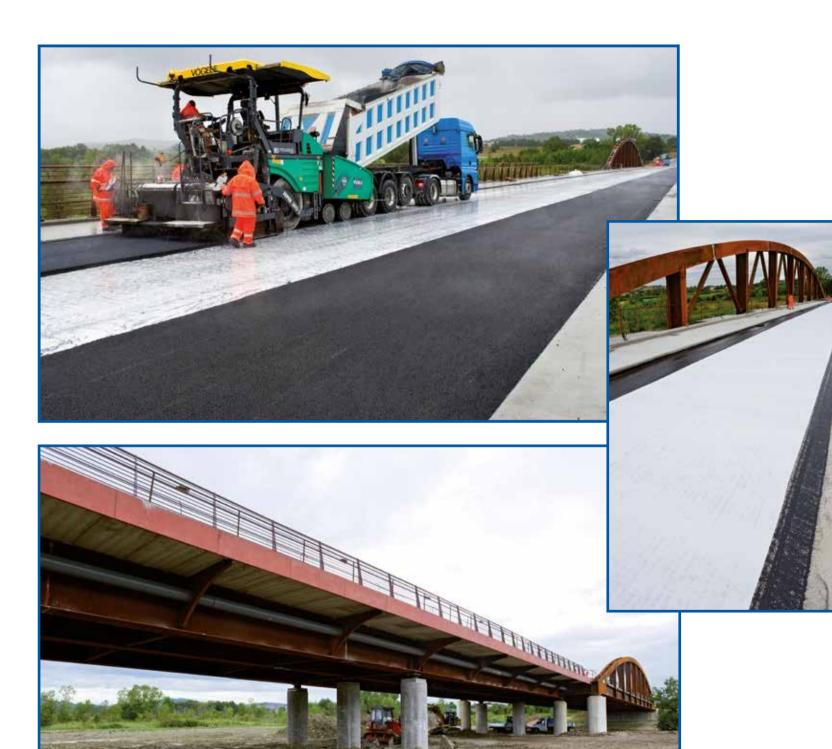

## BITUMINOUS CONGLOMERATE PLANT

The bituminous conglomerate plant gives Pesaresi Giuseppe S.p.a. the chance to perfectly manage the product in its peculiarities and conforms with every application need.

AUTOSTRADE PER L'ITALIA S.P.A. A/14 Bologna - Bari - Taranto

AUTOSTRADE PER L'ITALIA S.P.A.

Motorway A/14 Bologna - Bari - Taranto: expansion of the third lane of the Cattolica - Fano section. Extension of the third lane of the Rimini Nord - Cattolica section. Extension of the third lane and restructuring of the Monte Marciano toll booth.