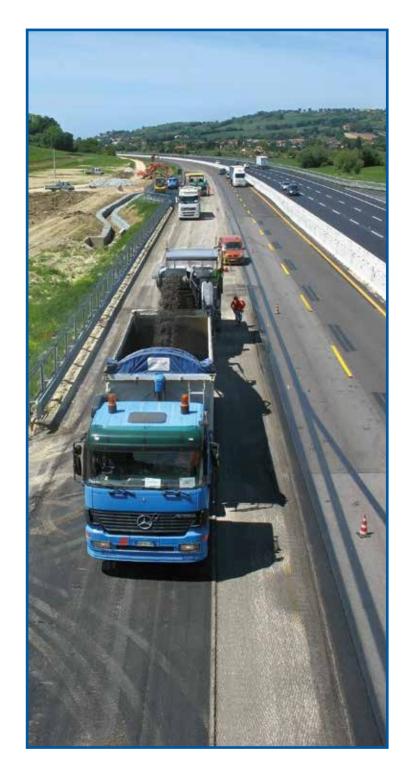

AUTOSTRADE PER L'ITALIA S.P.A. A/14 Bologna - Bari - Taranto

AUTOSTRADE PER L'ITALIA S.P.A.

Motorway A/14 Bologna - Bari - Taranto: expansion of the third lane of the Cattolica - Fano section. Extension of the third lane of the Rimini Nord - Cattolica section. Extension of the third lane and restructuring of the Monte Marciano toll booth.

AUTOSTRADE PER L'ITALIA S.P.A. A/14 Extension of Monte Marciano toll booth

AUTOSTRADE PER L'ITALIA S.P.A. A/14 Extension of Monte Marciano toll booth

AUTOSTRADE PER L'ITALIA S.P.A. A/14 • Cattolica - Fano for Pentapolis