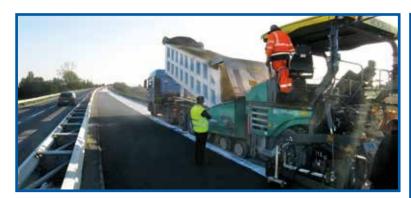

### VEHICLE FLEET

The fleet of Pesaresi Giuseppe Spa is always renewed and constantly at the forefront to make our vector more efficient and to guarantee the highest quality in execution. The fleet includes the Wirtgen W 210 CM Milling Machine and the Vögele Vibro Finisher. Machines that combine maximum flexibility, performance, economic savings, respect for the environment and cutting-edge use technologies. In additional Pesaresi Giuseppe Spa also makes available the Pavesmart 3D satellite control system together with use of the Wirtgen W 210 Cold Milling Machine.

VEHICLE FLEET