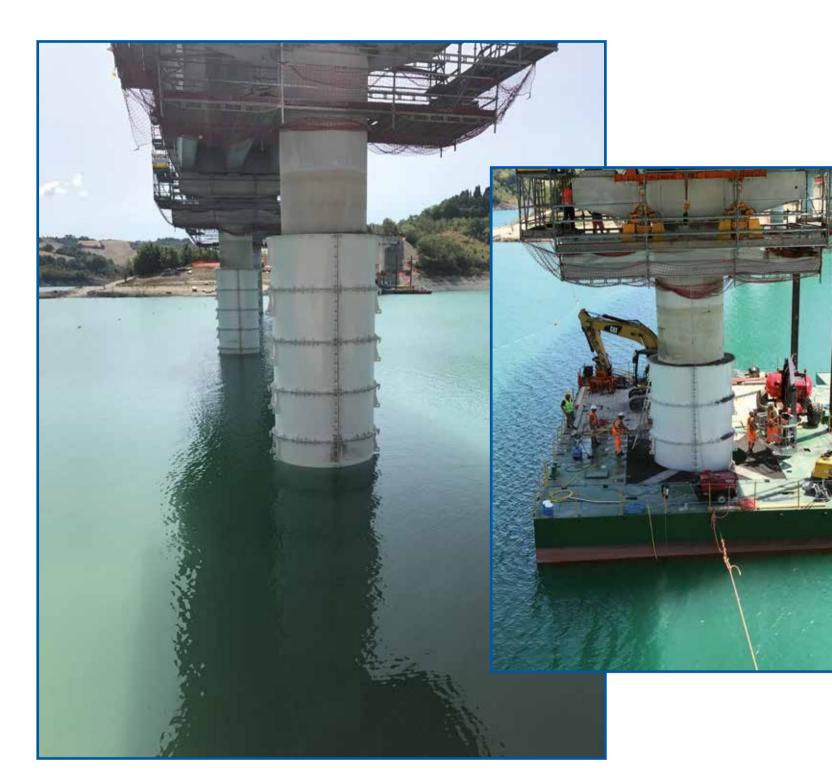

AUTOSTRADE PER L'ITALIA S.P.A. A/14 • Cattolica - Fano for Pentapoli

PONTE MOSCOSI, Municipality of Cingoli

PONTE MOSCOSI, Municipality of Cingoli

BRIDGE OVER THE CONCA RIVER

BRIDGE OVER THE CONCA RIVER

**CONCRETES** PLANT