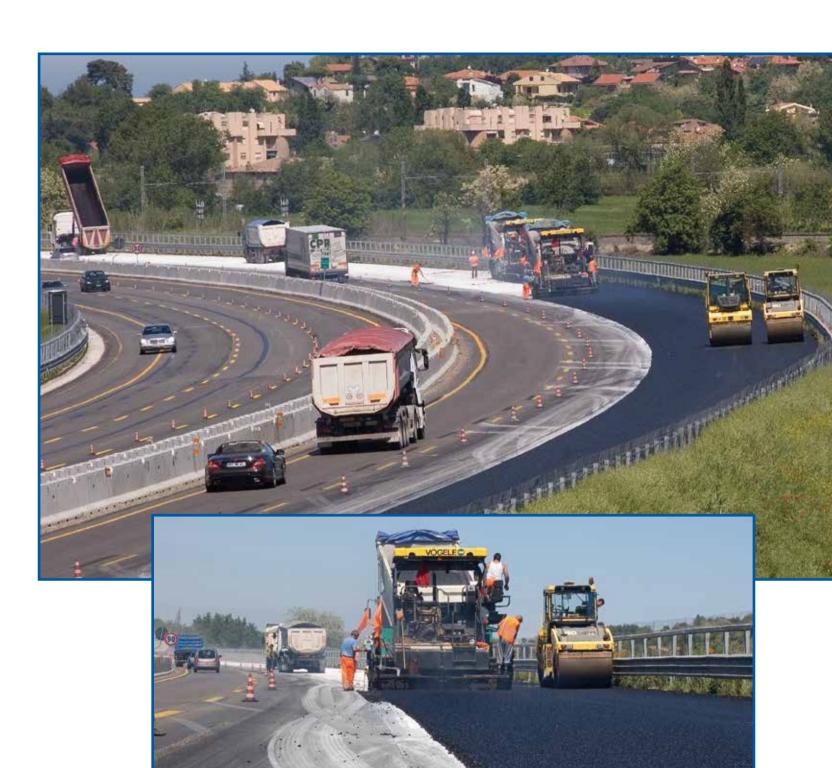

AUTOSTRADE PER L'ITALIA S.P.A. A/14 Bologna - Bari - Taranto

AUTOSTRADE PER L'ITALIA S.P.A.

Motorway A/14 Bologna - Bari - Taranto: expansion of the third lane of the Cattolica - Fano section. Extension of the third lane of the Rimini Nord - Cattolica section. Extension of the third lane and restructuring of the Monte Marciano toll booth.

AUTOSTRADE PER L'ITALIA S.P.A. A/14 Extension of Monte Marciano toll booth

AUTOSTRADE PER L'ITALIA S.P.A. A/14 Extension of Monte Marciano toll booth

AUTOSTRADE PER L'ITALIA S.P.A. A/14 • Cattolica - Fano for Pentapolis