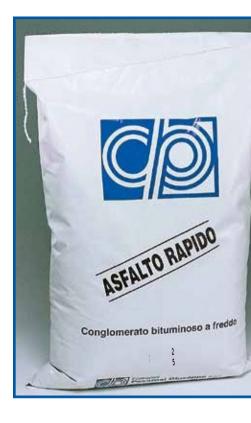

### FAST ASPHALT

The cold plastic conglomerate also known as "Rapid Asphalt" is a ready-to-use bituminous conglomerate, intended for the rapid restoration of road surfaces damaged by potholes.

It is a versatile, easy-to-use material that does not need to be heated or stirred before use.

It is sold in bulk or packaged in practical plastic bags weighing 25 kilograms. The application does not require the intervention of qualified personnel, and takes place easily, simply laying the conglomerate and compacting it with normal construction tools. It is made with a mixture of grits and selected limestone sands, road bitumen and fluxing chemical additives, the dosage of which is calibrated according to the climatic and environmental conditions of use.