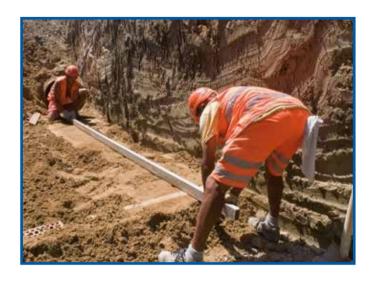

### **BANKS**

Placement and restructuring of river and sea banks are a passive defense of the territory designed to prevent overflowing of waterways and defense of the sea banks and ports.

**SEWER** 