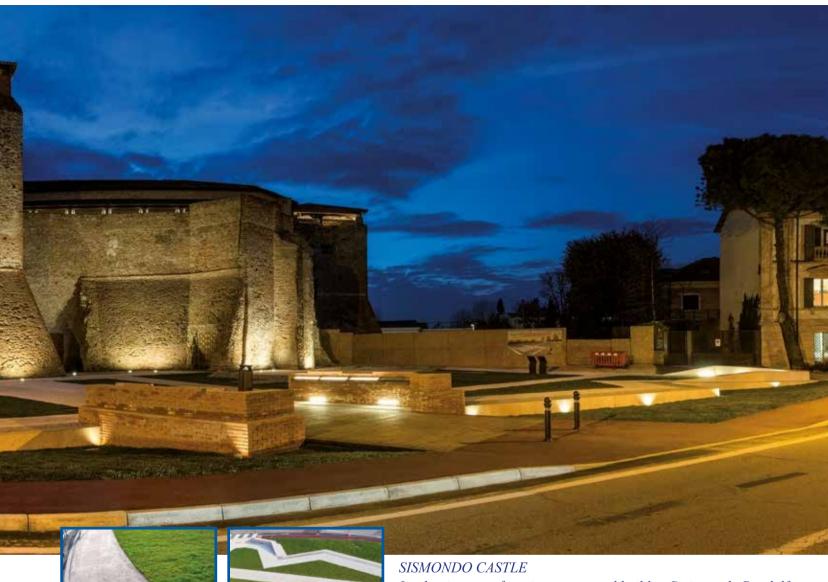

SISMONDO CASTLE

It takes its name from its creator and builder, Sigismondo Pandolfo Malatesta, at that time lord of Rimini and Fano Today's structure represents the central core of the castle, originally defended by a further turn of walls and a moat. It was built starting from 1437, in a period of great prosperity for the Malatesta lordship It was conceived as a fortress and palace at the same time, of grandiose proportions. Over the years, th structure has undergone various modifications and purposes. More recently it has undergone a general restoration which has allowed it to be enjoyed by the public. Lately it has been the subject of the complete redevelopment of the whole district area.