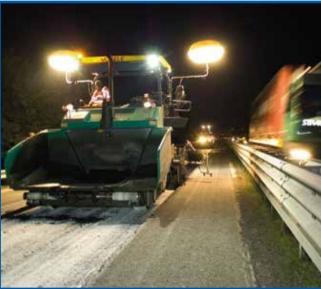

### VEHICLE FLEET

The fleet of Pesaresi Giuseppe Spa is always renewed and constantly at the forefront to make our vector more efficient and to guarantee the highest quality in execution. The fleet includes the Wirtgen W 210 CM Milling Machine and the Vögele Vibro Finisher. Machines that combine maximum flexibility, performance, economic savings, respect for the environment and cutting-edge use technologies. In additional Pesaresi Giuseppe Spa also makes available the Pavesmart 3D satellite control system together with use of the Wirtgen W 210 Cold Milling Machine.

VEHICLE FLEET