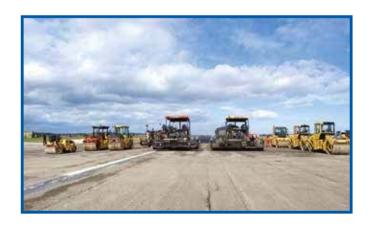

### VEHICLE FLEET

The fleet of Pesaresi Giuseppe Spa is always renewed and constantly at the forefront to make our vector more efficient and to guarantee the highest quality in execution. The fleet includes the Wirtgen W 210 CM Milling Machine and the Vögele Vibro Finisher. Machines that combine maximum flexibility, performance, economic savings, respect for the environment and cutting-edge use technologies. In additional Pesaresi Giuseppe Spa also makes available the Pavesmart 3D satellite control system together with use of the Wirtgen W 210 Cold Milling Machine.

VEHICLE FLEET