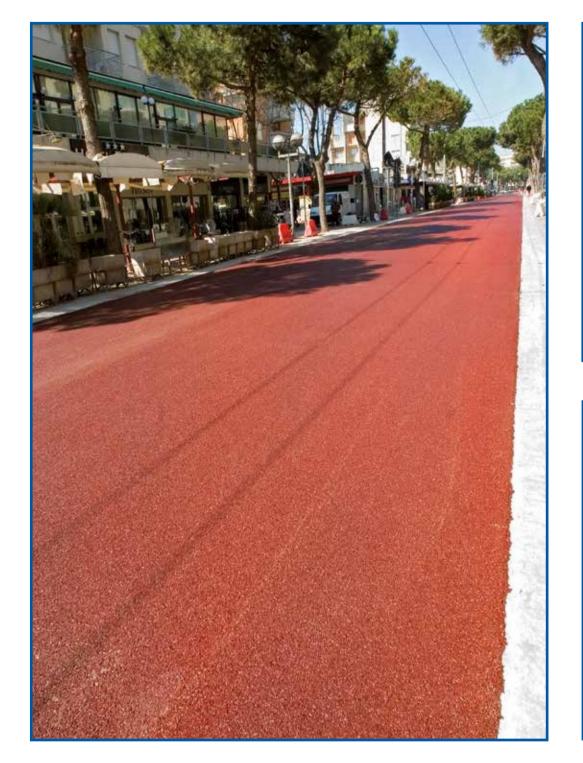

# COSPALRED CASRIFATIO

COLOURED ASPHALTS • Viale A. Vespucci, Marina Centro, Rimini.

 $ASFALTI\ COLORATI \bullet Viale\ A.\ Vespucci,\ Marina\ Centro,\ Rimini.$ 

 $COLOURED\ ASPHALTS \bullet Via\ Alessandro\ Serpieri,\ Rimini,\ City\ centre.$ 

 $COLOURED\ ASPHALTS \bullet Municipality\ of\ Urbino.\ Paving\ of\ the\ city\ centre\ and\ wall\ boundary.$ 

COLOURED ASPHALTS • Rimini. Viale Tintori. Cycle path.

COLOURED ASPHALTS • Rimini. Viale Tintori. Cycle path.

COLOURED ASPHALTS

Green

Blue