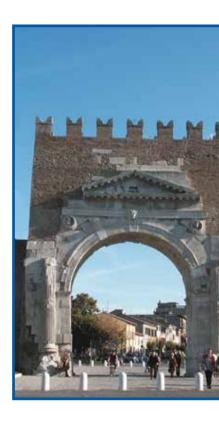

## ARCH OF CAESAR AUGUSTUS

The complete redevelopment, in collaboration with the intention Ministry of Cultural Heritage Activities and Tourism, of the Giulio Cesare area, where the Triu Arch of Senator Augustus (27 stands.

One of the best-preserved archeverage Europe, considered virtually, gateway to the city of Rimini (a Ariminum), connected the two I streets. The end of the Via Flaming the beginning of the Via Emilial decumanus, which still crosses the with the name of Corso D'Augusto.