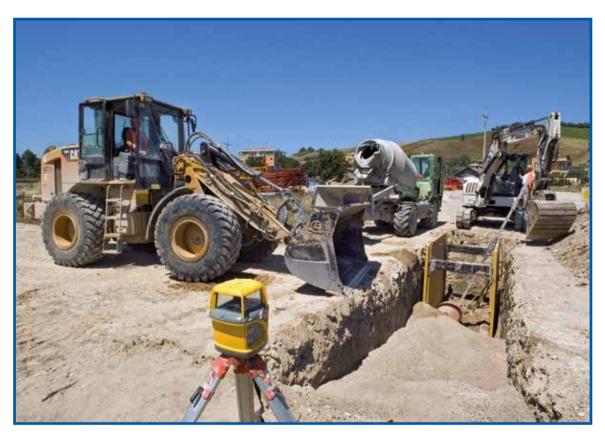

### VEHICLE FLEET

The fleet of Pesaresi Giuseppe Spa is always renewed and constantly at the forefront to make our vector more efficient and to guarantee the highest quality in execution. The fleet includes the Wirtgen W 210 CM Milling Machine and the Vögele Vibro Finisher. Machines that combine maximum flexibility, performance, economic savings, respect for the environment and cutting-edge use technologies. In additional Pesaresi Giuseppe Spa also makes available the Pavesmart 3D satellite control system together with use of the Wirtgen W 210 Cold Milling Machine.