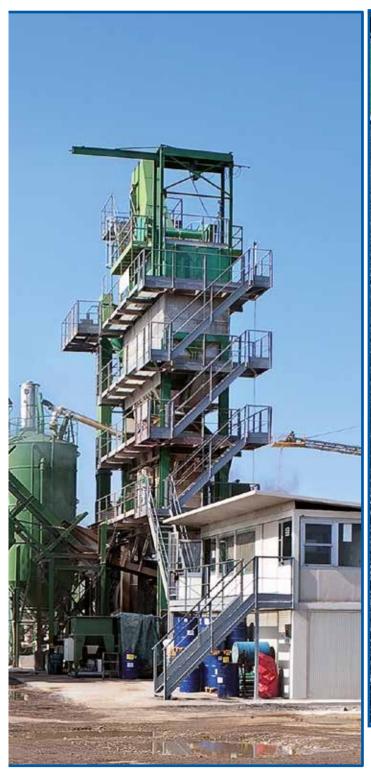

RESEARCH AND DEVELOPMENT DEPARTMENT

## RESEARCH AND DEVELOPMENT **DEPARTMENT**

Pesaresi Giuseppe S.p.a. in order to b constantly up-to-date with the new needs, related to the use of its products at the beginning of the 70'opened within its structure, a Research an Development Department, which ha contributed to progressively updatin all its production, simultaneously wit the development of new materials.