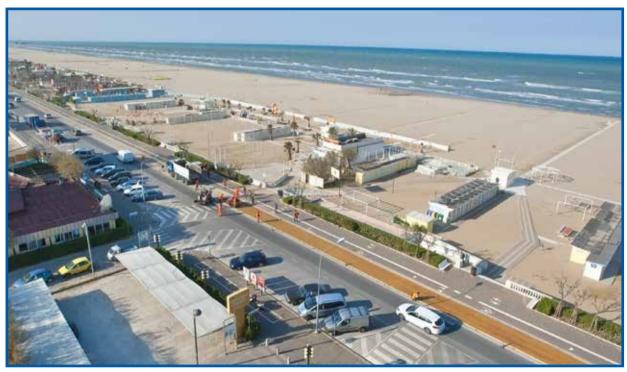

# COSPALRED CASRIFATIO

COLOURED ASPHALTS • Viale A. Vespucci, Marina Centro, Rimini.

 $ASFALTI\ COLORATI \bullet Viale\ A.\ Vespucci,\ Marina\ Centro,\ Rimini.$ 

 $COLOURED\ ASPHALTS \bullet Via\ Alessandro\ Serpieri,\ Rimini,\ City\ centre.$ 

 $COLOURED\ ASPHALTS \bullet Municipality\ of\ Urbino.\ Paving\ of\ the\ city\ centre\ and\ wall\ boundary.$ 

COLOURED ASPHALTS • Rimini. Viale Tintori. Cycle path.

COLOURED ASPHALTS • Rimini. Viale Tintori. Cycle path.

COLOURED ASPHALTS

Green

Blue