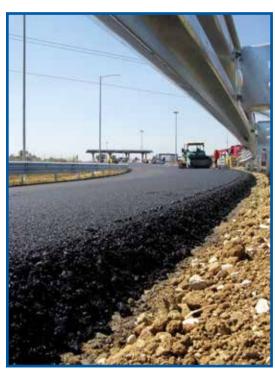

AUTOSTRADE PER L'ITALIA S.P.A. A/14 Bologna - Bari - Taranto

AUTOSTRADE PER L'ITALIA S.P.A.

Motorway A/14 Bologna - Bari - Taranto: expansion of the third lane of the Cattolica - Fano section. Extension of the third lane of the Rimini Nord - Cattolica section. Extension of the third lane and restructuring of the Monte Marciano toll booth.

AUTOSTRADE PER L'ITALIA S.P.A. A/14 Extension of Monte Marciano toll booth

AUTOSTRADE PER L'ITALIA S.P.A. A/14 Extension of Monte Marciano toll booth

AUTOSTRADE PER L'ITALIA S.P.A. A/14 • Cattolica - Fano for Pentapolis