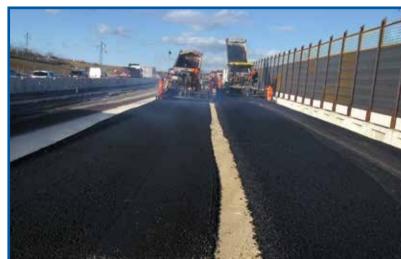

AUTOSTRADE PER L'ITALIA S.P.A. A/14 Bologna - Bari - Taranto

AUTOSTRADE PER L'ITALIA S.P.A.

Motorway A/14 Bologna - Bari - Taranto: expansion of the third lane of the Cattolica - Fano section. Extension of the third lane of the Rimini Nord - Cattolica section. Extension of the third lane and restructuring of the Monte Marciano toll booth.

AUTOSTRADE PER L'ITALIA S.P.A. A/14 Extension of Monte Marciano toll booth

AUTOSTRADE PER L'ITALIA S.P.A. A/14 Extension of Monte Marciano toll booth

AUTOSTRADE PER L'ITALIA S.P.A. A/14 • Cattolica - Fano for Pentapolis