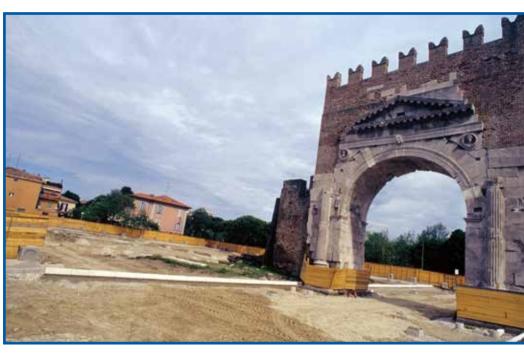

## ARCH OF CAESAR AUGUSTUS

The complete redevelopment, in collaboration with the intention Ministry of Cultural Heritage Activities and Tourism, of the Giulio Cesare area, where the Triu Arch of Senator Augustus (27 stands.

One of the best-preserved archeverage Europe, considered virtually, gateway to the city of Rimini (a Ariminum), connected the two I streets. The end of the Via Flaming the beginning of the Via Emilial decumanus, which still crosses the with the name of Corso D'Augusto.