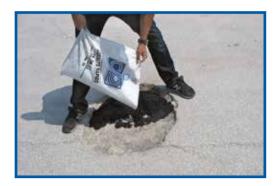

### FAST ASPHALT

The cold plastic conglomerate also known as "Rapid Asphalt" is a ready-to-use bituminous conglomerate, intended for the rapid restoration of road surfaces damaged by potholes.

It is a versatile, easy-to-use material that does not need to be heated or stirred before use.

It is sold in bulk or packaged in practical plastic bags weighing 25 kilograms. The application does not require the intervention of qualified personnel, and takes place easily, simply laying the conglomerate and compacting it with normal construction tools. It is made with a mixture of grits and selected limestone sands, road bitumen and fluxing chemical additives, the dosage of which is calibrated according to the climatic and environmental conditions of use.