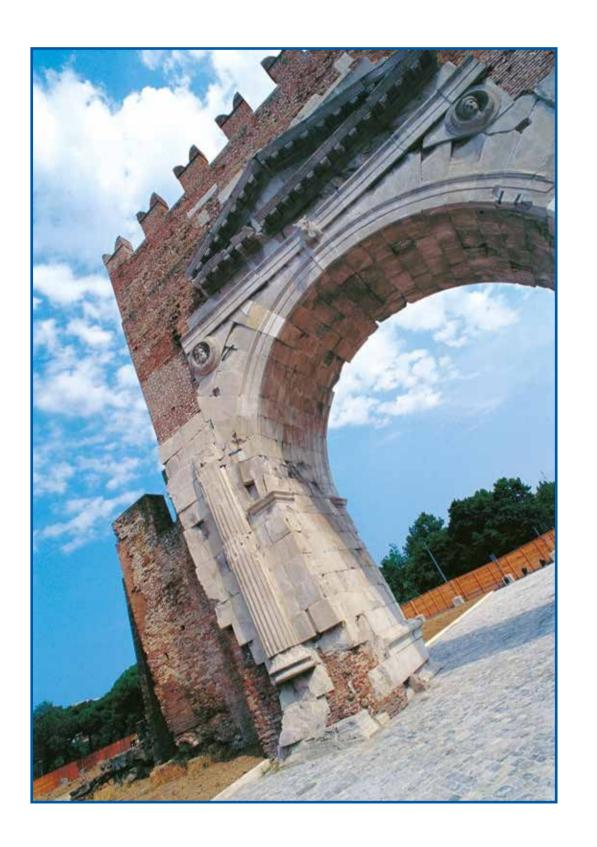

## ARCH OF CAESAR AUGUSTUS

The complete redevelopment, in collaboration with the intention Ministry of Cultural Heritage Activities and Tourism, of the Giulio Cesare area, where the Triu Arch of Senator Augustus (27 stands.

One of the best-preserved archeverage Europe, considered virtually, gateway to the city of Rimini (a Ariminum), connected the two I streets. The end of the Via Flaming the beginning of the Via Emilial decumanus, which still crosses the with the name of Corso D'Augusto.