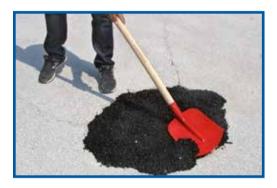

It is sold in bulk or packaged in practical plastic bags weighing 25 kilograms. The application does not require the intervention of qualified personnel, and takes place easily, simply laying the conglomerate and compacting it with normal construction tools. It is made with a mixture of grits and selected limestone sands, road bitumen and fluxing chemical additives, the dosage of which is calibrated according to the climatic and environmental conditions of use.

The mixture thus obtained is stable and maintains good workability requirements for an indicative period of 3-4 months.

All information on use and application can be found on the website www.pesaresi.com