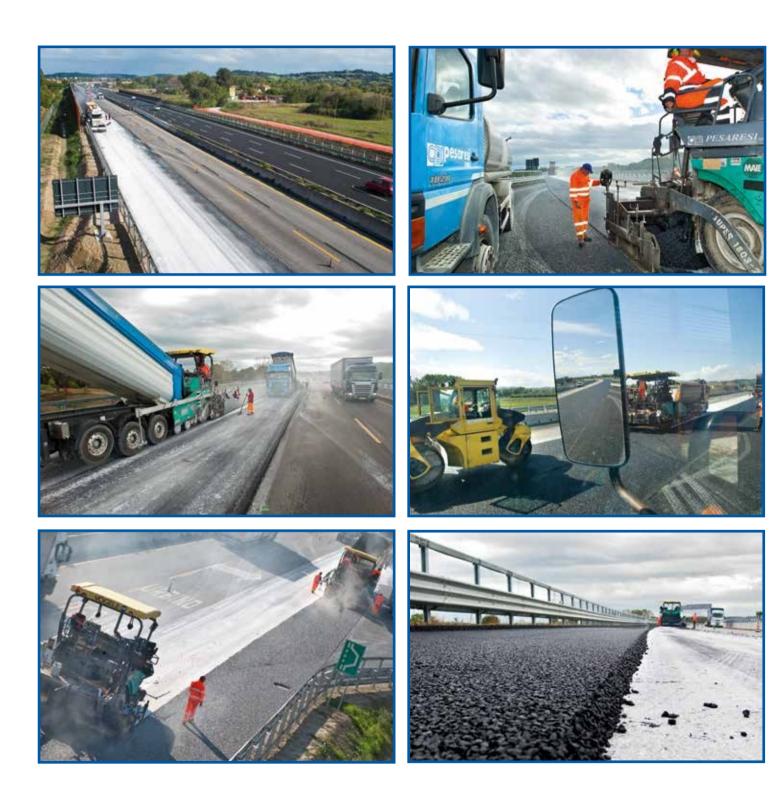

### VEHICLE FLEET

The fleet of Pesaresi Giuseppe Spa is always renewed and constantly at the forefront to make our vector more efficient and to guarantee the highest quality in execution. The fleet includes the Wirtgen W 210 CM Milling Machine and the Vögele Vibro Finisher. Machines that combine maximum flexibility, performance, economic savings, respect for the environment and cutting-edge use technologies. In additional Pesaresi Giuseppe Spa also makes available the Pavesmart 3D satellite control system together with use of the Wirtgen W 210 Cold Milling Machine.

VEHICLE FLEET