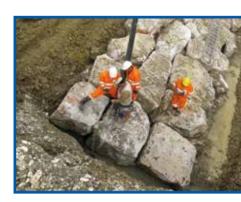

### **BANKS**

Placement and restructuring of river and sea banks are a passive defense of the territory designed to prevent overflowing of waterways and defense of the sea banks and ports.

**SEWER** 