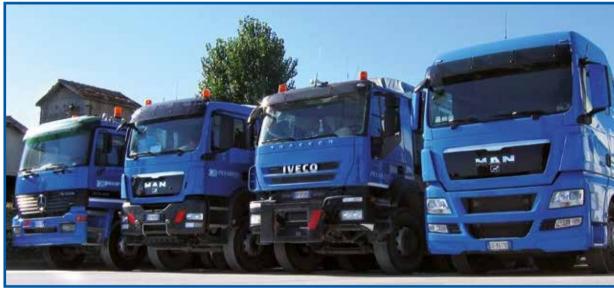

### VEHICLE FLEET

The fleet of Pesaresi Giuseppe Spa is always renewed and constantly at the forefront to make our vector more efficient and to guarantee the highest quality in execution. The fleet includes the Wirtgen W 210 CM Milling Machine and the Vögele Vibro Finisher. Machines that combine maximum flexibility, performance, economic savings, respect for the environment and cutting-edge use technologies. In additional Pesaresi Giuseppe Spa also makes available the Pavesmart 3D satellite control system together with use of the Wirtgen W 210 Cold Milling Machine.

VEHICLE FLEET