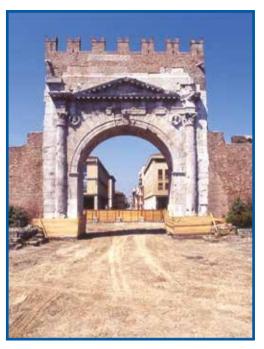

## ARCH OF CAESAR AUGUSTUS

The complete redevelopment, in collaboration with the intention Ministry of Cultural Heritage Activities and Tourism, of the Giulio Cesare area, where the Triu Arch of Senator Augustus (27 stands.

One of the best-preserved archeverage Europe, considered virtually, gateway to the city of Rimini (a Ariminum), connected the two I streets. The end of the Via Flaming the beginning of the Via Emilial decumanus, which still crosses the with the name of Corso D'Augusto.