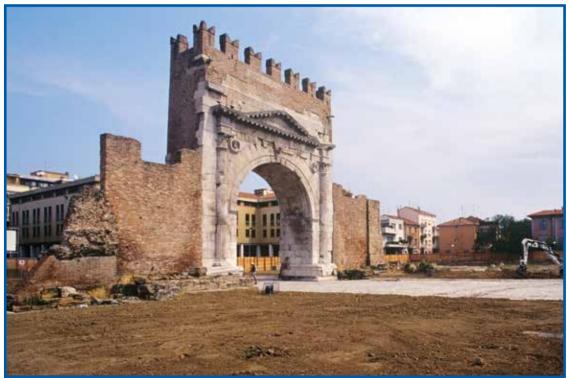

## ARCH OF CAESAR AUGUSTUS

The complete redevelopment, in collaboration with the intention Ministry of Cultural Heritage Activities and Tourism, of the Giulio Cesare area, where the Triu Arch of Senator Augustus (27 stands.

One of the best-preserved archeverage Europe, considered virtually, gateway to the city of Rimini (a Ariminum), connected the two I streets. The end of the Via Flaming the beginning of the Via Emilial decumanus, which still crosses the with the name of Corso D'Augusto.