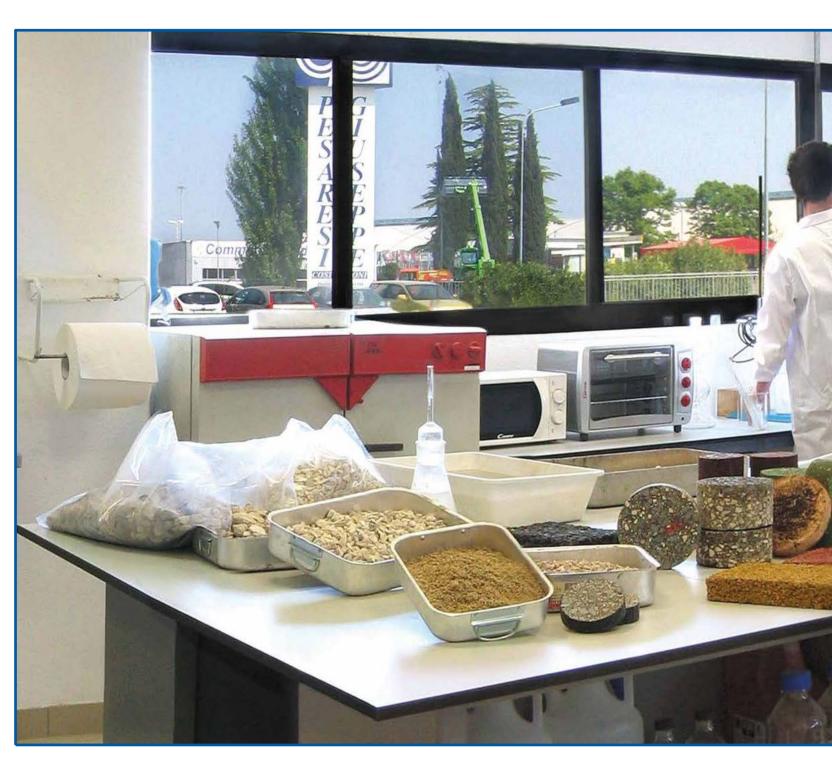

RESEARCH AND DEVELOPMENT DEPARTMENT

## RESEARCH AND DEVELOPMENT **DEPARTMENT**

Pesaresi Giuseppe S.p.a. in order to b constantly up-to-date with the new needs, related to the use of its products at the beginning of the 70'opened within its structure, a Research an Development Department, which ha contributed to progressively updatin all its production, simultaneously wit the development of new materials.