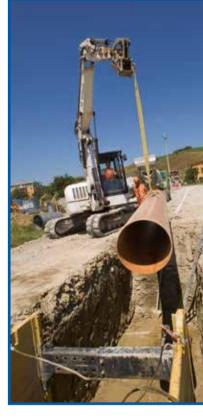

### **BANKS**

Placement and restructuring of river and sea banks are a passive defense of the territory designed to prevent overflowing of waterways and defense of the sea banks and ports.

**SEWER** 