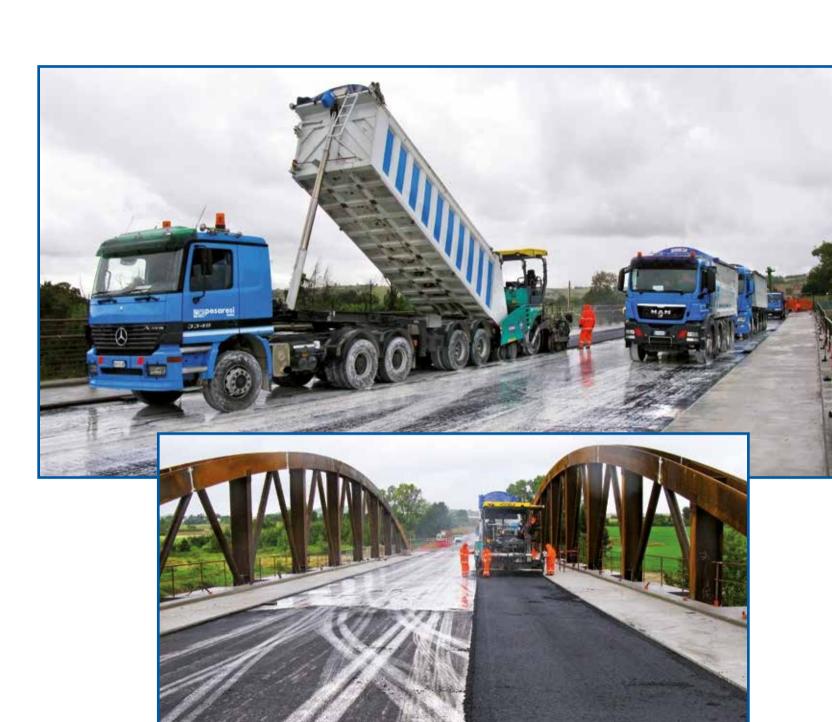

## BITUMINOUS CONGLOMERATE PLANT

The bituminous conglomerate plant gives Pesaresi Giuseppe S.p.a. the chance to perfectly manage the product in its peculiarities and conforms with every application need.

### VEHICLE FLEET

The fleet of Pesaresi Giuseppe Spa is always renewed and constantly at the forefront to make our vector more efficient and to guarantee the highest quality in execution. The fleet includes the Wirtgen W 210 CM Milling Machine and the Vögele Vibro Finisher. Machines that combine maximum flexibility, performance, economic savings, respect for the environment and cutting-edge use technologies. In additional Pesaresi Giuseppe Spa also makes available the Pavesmart 3D satellite control system together with use of the Wirtgen W 210 Cold Milling Machine.