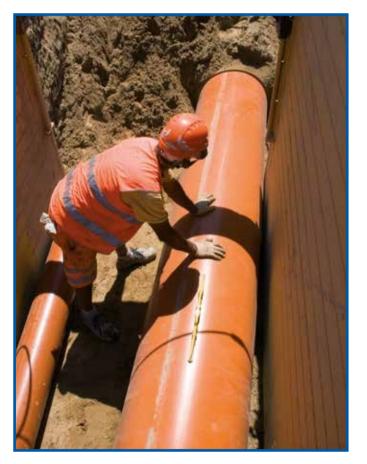

### **BANKS**

Placement and restructuring of river and sea banks are a passive defense of the territory designed to prevent overflowing of waterways and defense of the sea banks and ports.

**SEWER** 