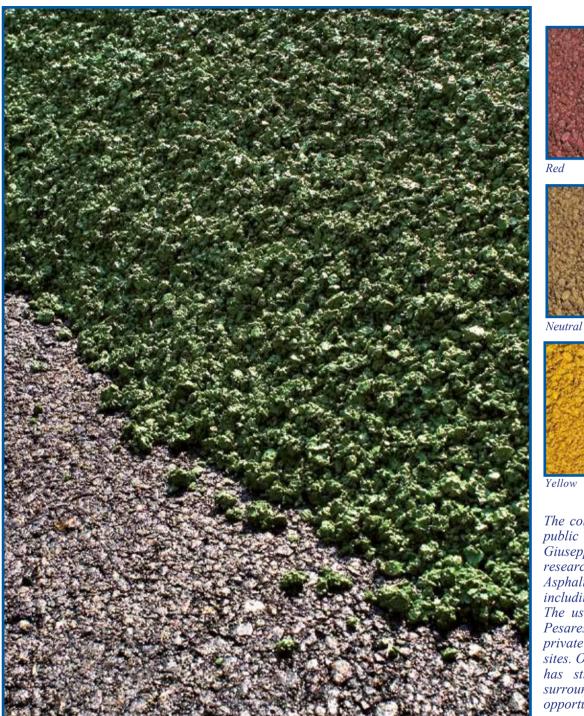

flexibility, performance, economic savings, respect for the environment and cutting-edge use technologies. In additional Pesaresi Giuseppe Spa also makes available the Pavesmart 3D satellite control system together with use of the Wirtgen W 210 Cold Milling Machine.











VEHICLE FLEET

# COSPALRED CASRIFATIO



COLOURED ASPHALTS • Viale A. Vespucci, Marina Centro, Rimini.









 $ASFALTI\ COLORATI \bullet Viale\ A.\ Vespucci,\ Marina\ Centro,\ Rimini.$ 





 $COLOURED\ ASPHALTS \bullet Via\ Alessandro\ Serpieri,\ Rimini,\ City\ centre.$ 







 $COLOURED\ ASPHALTS \bullet Municipality\ of\ Urbino.\ Paving\ of\ the\ city\ centre\ and\ wall\ boundary.$ 









COLOURED ASPHALTS • Rimini. Viale Tintori. Cycle path.









COLOURED ASPHALTS • Rimini. Viale Tintori. Cycle path.



COLOURED ASPHALTS



Green

Blue

## ASPASITO ASPIDOT











### FAST ASPHALT

The cold plastic conglomerate also known as "Rapid Asphalt" is a ready-to-use bituminous conglomerate, intended for the rapid restoration of road surfaces damaged by potholes.

It is a versatile, easy-to-use material that does not need to be heated or stirred before use.

It is sold in bulk or packaged in practical plastic bags weighing 25 kilograms. The application does not require the intervention of qualified personnel, and takes place easily, simply laying the conglomerate and compacting it with normal construction tools. It is made with a mixture of grits and selected limestone sands, road bitumen and fluxing chemical additives, the dosage of which is calibrated according to the climatic and environme