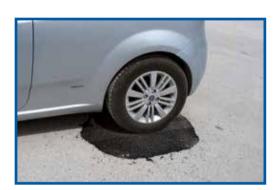

### FAST ASPHALT

The cold plastic conglomerate also known as "Rapid Asphalt" is a ready-to-use bituminous conglomerate, intended for the rapid restoration of road surfaces damaged by potholes.

It is a versatile, easy-to-use material that does not need to be heated or stirred before use.

It is sold in bulk or packaged in practical plastic bags weighing 25 kilograms. The application does not require the intervention of qualified personnel, and takes place easily, simply laying the conglomerate and compacting it with normal construction tools. It is made with a mixture of grits and selected limestone sands, road bitumen and fluxing chemical additives, the dosage of which is calibrated according to the climatic and environmental conditions of use.