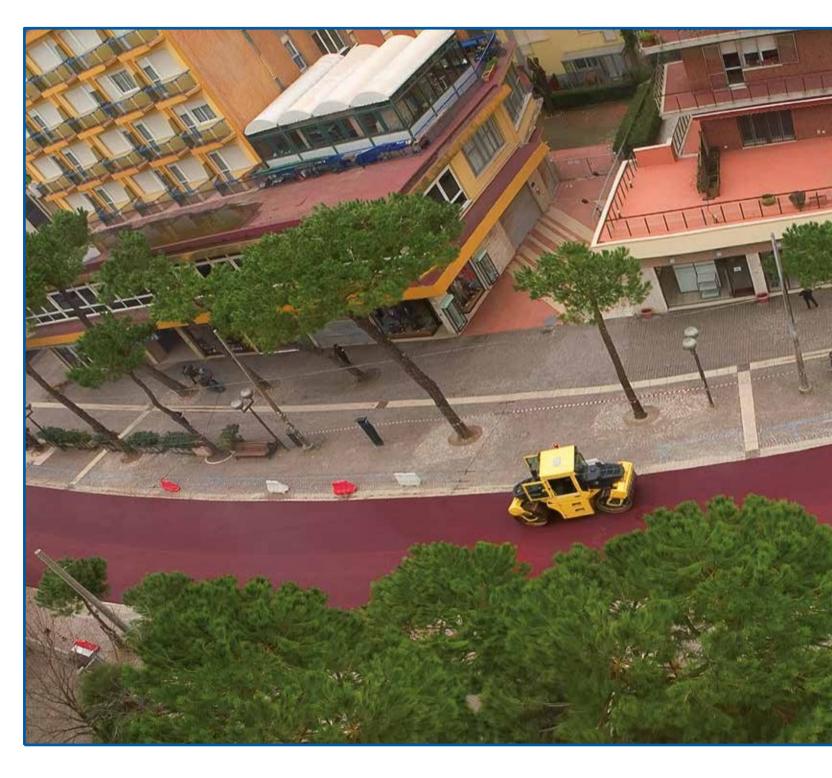

# COSPALRED CASRIFATIO

COLOURED ASPHALTS • Viale A. Vespucci, Marina Centro, Rimini.

 $ASFALTI\ COLORATI \bullet Viale\ A.\ Vespucci,\ Marina\ Centro,\ Rimini.$ 

 $COLOURED\ ASPHALTS \bullet Via\ Alessandro\ Serpieri,\ Rimini,\ City\ centre.$ 

 $COLOURED\ ASPHALTS \bullet Municipality\ of\ Urbino.\ Paving\ of\ the\ city\ centre\ and\ wall\ boundary.$ 

COLOURED ASPHALTS • Rimini. Viale Tintori. Cycle path.

COLOURED ASPHALTS • Rimini. Viale Tintori. Cycle path.

COLOURED ASPHALTS

Green

Blue